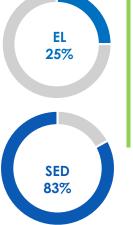

#### Demographics

2017-2018

#### Student Learning

RA 071718 revised 073018 2

| MAP Growth     |                                    |                  |                 |                  |       |          |          |                  |       |             |              |     |
|----------------|------------------------------------|------------------|-----------------|------------------|-------|----------|----------|------------------|-------|-------------|--------------|-----|
| Grade Level    | K                                  | 1                | 2               | 3                | 4     | 5        | 6        | 7                | 8     | 9           | 10           | 11  |
| Stockton USD   | 36%                                | 29%              | 21%             | 21%              | 8%    | 8%       | 10%      | 12%              | 13%   | 17%         | 23%          | 25% |
|                |                                    |                  |                 |                  |       |          |          |                  |       |             |              |     |
| Student Groups |                                    |                  |                 |                  |       |          |          |                  |       |             |              |     |
|                | Socioeconomically<br>Disadvantaged | English Learners | American Indian | African American | Asian | Filipino | Hispanic | Pacific Islander | White | Two or More | Not Reported |     |
| Stockton USD   | 15%                                | 4%               | 15%             | 10%              | 28%   | 36%      | 14%      | *                | 23%   | 20%         | 20%          |     |
|                |                                    |                  |                 |                  |       |          |          |                  |       |             |              |     |