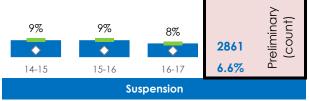

## Discipline - Suspensions

Official 2016-2017; Preliminary 2017-2018

Prelim School District State

| All Students:<br>Unduplicated | Suspension<br>16-17 |
|-------------------------------|---------------------|
| California                    | 4%                  |
| Stockton USD                  | 8%                  |

| Suspension<br>17-18 | ary<br>†)              |
|---------------------|------------------------|
|                     | eliminar<br>(count)    |
| 2861                | Preliminary<br>(count) |
| 6.6%                | _                      |

| Suspensions 201            | 16-2017                            |                  |                 |                  |       |          |          |                  |       |             |              |  |
|----------------------------|------------------------------------|------------------|-----------------|------------------|-------|----------|----------|------------------|-------|-------------|--------------|--|
| Unduplicated<br>Suspension | Socioeconomically<br>Disadvantaged | English Learners | American Indian | African American | Asian | Filipino | Hispanic | Pacific Islander | White | Two or More | Not Reported |  |
| California                 |                                    |                  |                 |                  |       |          |          |                  |       |             |              |  |
| Stockton USD               | 9%                                 | 5%               | 12%             | 19%              | 4%    | 3%       | 7%       | 6%               | 11%   | 10%         |              |  |
|                            |                                    |                  |                 |                  |       |          |          |                  |       |             |              |  |