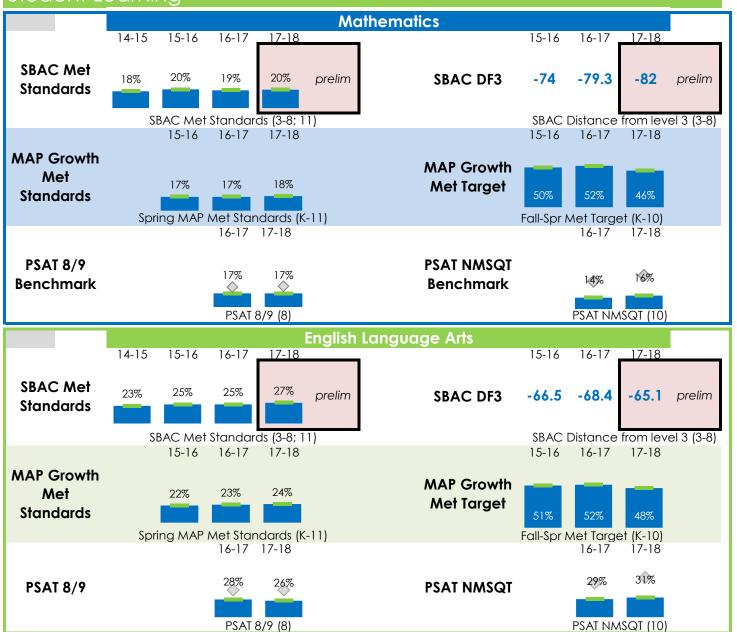

#### Student Learning

RA 071718 revised 073018 2

| MAP Growth     |                                    |                  |                 |                  |       |          |          |                  |       |             |              |     |
|----------------|------------------------------------|------------------|-----------------|------------------|-------|----------|----------|------------------|-------|-------------|--------------|-----|
| Grade Level    | K                                  | 1                | 2               | 3                | 4     | 5        | 6        | 7                | 8     | 9           | 10           | 11  |
| Stockton USD   | 36%                                | 29%              | 21%             | 21%              | 8%    | 8%       | 10%      | 12%              | 13%   | 17%         | 23%          | 25% |
|                |                                    |                  |                 |                  |       |          |          |                  |       |             |              |     |
| Student Groups |                                    |                  |                 |                  |       |          |          |                  |       |             |              |     |
|                | Socioeconomically<br>Disadvantaged | English Learners | American Indian | African American | Asian | Filipino | Hispanic | Pacific Islander | White | Two or More | Not Reported |     |
| Stockton USD   | 15%                                | 4%               | 15%             | 10%              | 28%   | 36%      | 14%      | *                | 23%   | 20%         | 20%          |     |
|                |                                    |                  |                 |                  |       |          |          |                  |       |             |              |     |

| All Students                             | CAASP                              | P-SBAC                | 3-8, 11         | MAP              | Growth | K-11     | $\Diamond$ | $\Diamond$       |           | $\Diamond$  |              |     |
|------------------------------------------|------------------------------------|-----------------------|-----------------|------------------|--------|----------|------------|------------------|-----------|-------------|--------------|-----|
| California                               | nc                                 | ot availal            | ole             |                  |        |          | 23%        | 25%              | 0         | 25%         | 27%          |     |
| Stockton USD                             |                                    | 27%                   |                 |                  | 24%    |          |            |                  |           |             |              |     |
|                                          |                                    |                       |                 |                  |        |          | 14-15      | 15-1             | 6         | 16-17       | 17-18        |     |
|                                          |                                    |                       |                 |                  |        |          |            |                  | CAASPP-SB | AC Reading  | g            |     |
| CAASPP-SBAC                              |                                    |                       |                 |                  |        |          |            |                  |           |             |              |     |
| Grade Level                              | K                                  | 1                     | 2               | 3                | 4      | 5        | 6          | 7                | 8         | 9           | 10           | 11  |
| Stockton USD                             |                                    | 018 Preli<br>BAC Resu |                 | 25% (695)        | 23%    | 25%      | 25%        | 29%              | 27%       |             |              | 33% |
| Student Groups                           |                                    |                       |                 |                  |        |          |            |                  |           |             |              |     |
| 2017-2018<br>Preliminary SBAC<br>Results | Socioeconomically<br>Disadvantaged | English Learners      | American Indian | African American | Asian  | Filipino | Hispanic   | Pacific Islander | White     | Two or More | Not Reported |     |
| California                               |                                    |                       |                 |                  |        |          |            |                  |           |             |              |     |
| Stockton USD                             | 21%                                | 3%                    | 30%             | 17%              | 40%    | 54%      | 24%        | 36%              | 34%       | 29%         |              |     |
| MAP Growth                               |                                    |                       |                 |                  |        |          |            |                  |           |             |              |     |
| Grade Level                              | K                                  | 1                     | 2               | 3                | 4      | 5        | 6          | 7                | 8         | 9           | 10           | 11  |
| Stockton USD                             | 28%                                | 28%                   | 25%             | 20%              | 24%    | 20%      | 22%        | 24%              | 22%       | 21%         | 28%          | 29% |
| Student Groups                           |                                    |                       |                 |                  |        |          |            |                  |           |             |              |     |
|                                          | Socioeconomically<br>Disadvantaged | English Learners      | American Indian | African American | Asian  | Filipino | Hispanic   | Pacific Islander | White     | Two or More | Not Reported |     |
| Stockton USD                             | 22%                                | 4%                    | 26%             | 17%              | 33%    | 46%      | 21%        | *                | 31%       | 30%         | 36%          |     |