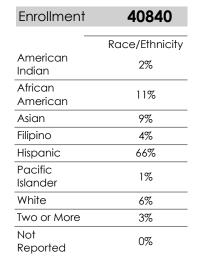

#### Demographics

2017-2018

#### Student Learning

RA 071718 revised 073018 2

| MAP Growth     |                                    |                  |                 |                  |       |          |          |                  |       |             |              |     |
|----------------|------------------------------------|------------------|-----------------|------------------|-------|----------|----------|------------------|-------|-------------|--------------|-----|
| Grade Level    | K                                  | 1                | 2               | 3                | 4     | 5        | 6        | 7                | 8     | 9           | 10           | 11  |
| Stockton USD   | 36%                                | 29%              | 21%             | 21%              | 8%    | 8%       | 10%      | 12%              | 13%   | 17%         | 23%          | 25% |
|                |                                    |                  |                 |                  |       |          |          |                  |       |             |              |     |
| Student Groups |                                    |                  |                 |                  |       |          |          |                  |       |             |              |     |
|                | Socioeconomically<br>Disadvantaged | English Learners | American Indian | African American | Asian | Filipino | Hispanic | Pacific Islander | White | Two or More | Not Reported |     |
| Stockton USD   | 15%                                | 4%               | 15%             | 10%              | 28%   | 36%      | 14%      | *                | 23%   | 20%         | 20%          |     |
|                |                                    |                  |                 |                  |       |          |          |                  |       |             |              |     |