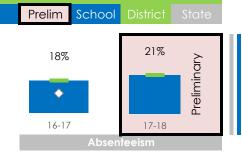

# Attendance Chronic Absenteeism

#### Official 2016-2017; Preliminary 2017-2018

|              | 16-17 |
|--------------|-------|
| California   | 11%   |
| Stockton USD | 18%   |

| 2016-2017 Chr | onic Abs                           | enteeisn | n               |                  |       |          |          |                  |       |             |              |
|---------------|------------------------------------|----------|-----------------|------------------|-------|----------|----------|------------------|-------|-------------|--------------|
|               | Socioeconomically<br>Disadvantaged |          | American Indian | African American | Asian | Filipino | Hispanic | Pacific Islander | White | Two or More | Not Reported |
| California    | 14%                                |          | 21%             | 19%              | 4%    | 5%       | 12%      | 16%              | 10%   | 10%         | 15%          |
| Stockton USD  | 19%                                |          | 29%             | 27%              | 10%   | 9%       | 17%      | 18%              | 22%   | 23%         | 32%          |
|               |                                    |          |                 |                  |       |          |          |                  |       |             |              |