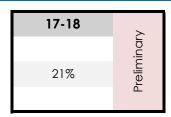

#### Discipline - Expulsion Official 2016-2017; Preliminary 2017-2018 Prelim School District State Preliminary 17-18 **Expulsion Count** 16-17 21 Preliminary California 21 52 Stockton USD 15-16 17-18 16-17 **Expulsion (Count)** 2016-2017 Expulsions: Incident Type (count) Weapons Possession Illicit Drug Related Violent (No Injury) Defiance Only Other Reason Violent (Injury) California Stockton USD 13 4 4 0 0 0 2017-2018 Expulsions: Incident Description (count) Caused, Attempted, or Threatened O Posession of a Knife or Dangerous Committed Assault or Battery on Caused Serious Physical Injury Possession, Sale, Furnishing a Possession, Sale, Furnishing a Used Force or Violence Made Terrorist Threats Brandishing a Knife School Employee Firearm or Knife Physical Injury Sexual Battery **Preliminary** Firearm Object Expulsion 2017-2018 California Stockton USD 19 2 9 8 6 2 1 2 2 1