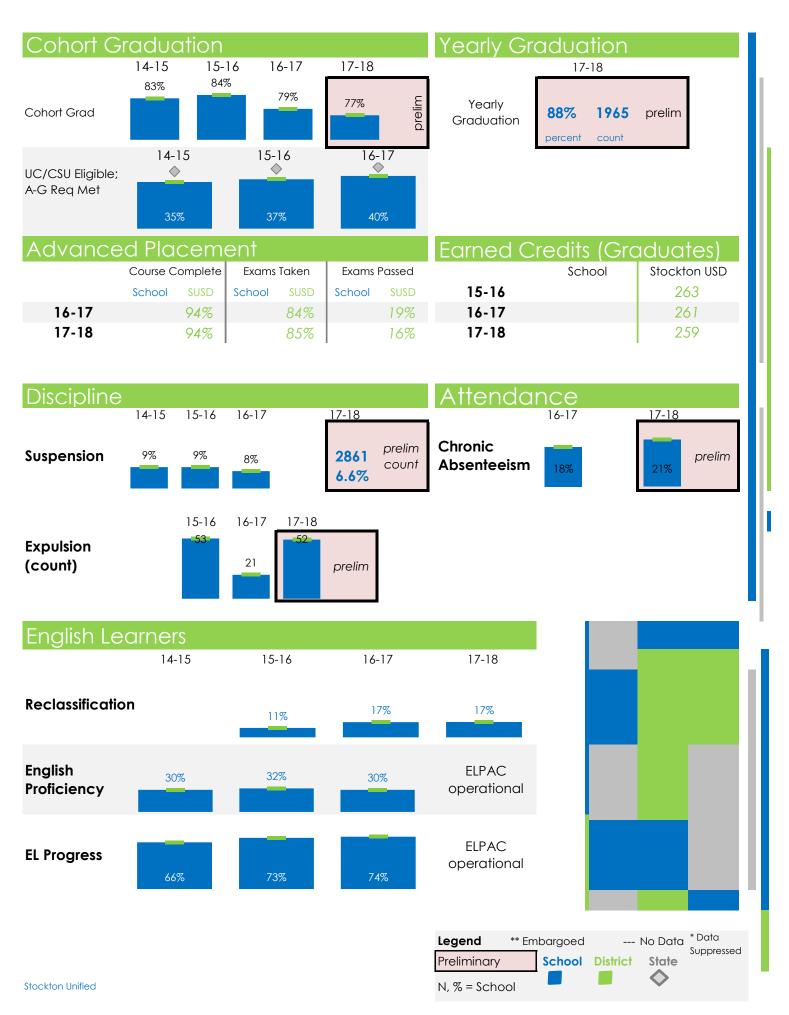

#### Cohort Graduation

#### Class of 2017

#### **Adjusted Cohort Graduation Rate**

Prelim

School District State

| All Students | <b>Cohort Graduation</b> | UC/CSU Eligible |
|--------------|--------------------------|-----------------|
| California   | 83%                      | 47%             |
| Stockton USD | 79%                      | 40%             |
|              |                          |                 |

**UC/CSU** Eligible

| Adjusted Cohort Graduation Rate Student Groups |                  |                 |                  |       |          |          |                  |       |             |              |  |
|------------------------------------------------|------------------|-----------------|------------------|-------|----------|----------|------------------|-------|-------------|--------------|--|
| Socioeconomically<br>Disadvantaged             | English Learners | American Indian | African American | Asian | Filipino | Hispanic | Pacific Islander | White | Two or More | Not Reported |  |
| California                                     |                  |                 |                  |       |          |          |                  |       |             |              |  |
| Stockton USD                                   |                  | 74%             | 71%              | 88%   | 94%      | 80%      | 91%              | 68%   | 86%         |              |  |
|                                                |                  |                 |                  |       |          |          |                  |       |             |              |  |

| A-G Completion; UC/0 | CSU Eligik       | ole             |                  |       |          |          |                  |       |             |              |  |
|----------------------|------------------|-----------------|------------------|-------|----------|----------|------------------|-------|-------------|--------------|--|
| Socioeconomically    | English Learners | American Indian | African American | Asian | Filipino | Hispanic | Pacific Islander | White | Two or More | Not Reported |  |
| California           |                  |                 |                  |       |          |          |                  |       |             |              |  |
| Stockton USD 39%     | 8%               | 28%             | 34%              | 55%   | 62%      | 37%      | 27%              | 38%   | 34%         |              |  |
|                      |                  |                 |                  |       |          |          |                  |       |             |              |  |

#### Yearly Graduation

#### Class of 2018

#### Preliminary 2017-2018 Grade 12 Graduation

| All Students | Percent | Count |
|--------------|---------|-------|
| Stockton USD | 88%     | 1965  |
|              |         |       |

| Yearly Graduation Student Groups (count) |                  |                 |                  |                    |  |          |                  |       |  |  |  |
|------------------------------------------|------------------|-----------------|------------------|--------------------|--|----------|------------------|-------|--|--|--|
|                                          | English Learners | American Indian | African American | Asian and Filipino |  | Hispanic | Pacific Islander | White |  |  |  |
| Stockton USD                             | 168              | 50              | 193              | 353                |  | 1219     | 13               | 112   |  |  |  |
|                                          |                  |                 |                  |                    |  |          |                  |       |  |  |  |

#### Advanced Placement

#### Persistency and Success

#### Earned Graduation Credits

Preliminary 2017-2018 Grade 12 Graduation

| Advanced Placement 2017-2018 |             |     |      |       |        |        |  |  |  |  |  |  |
|------------------------------|-------------|-----|------|-------|--------|--------|--|--|--|--|--|--|
|                              | Cou<br>Comp |     | Exam | Taken | Exam F | Passed |  |  |  |  |  |  |
|                              | N           | %   | N    | %     | Ν      | %      |  |  |  |  |  |  |
| Stockton USD                 | 2022        | 94% | 1610 | 85%   | 264    | 16%    |  |  |  |  |  |  |
|                              |             |     |      |       |        |        |  |  |  |  |  |  |

| Average Earned High School Credits (Grad only) |       |       |  |  |  |  |  |
|------------------------------------------------|-------|-------|--|--|--|--|--|
|                                                | 16-17 | 17-18 |  |  |  |  |  |
| Stockton USD                                   | 261   | 259   |  |  |  |  |  |
|                                                |       |       |  |  |  |  |  |

## Discipline - Suspensions

Official 2016-2017; Preliminary 2017-2018

Prelim School District State

| All Students:<br>Unduplicated | Suspension<br>16-17 |
|-------------------------------|---------------------|
| California                    | 4%                  |
| Stockton USD                  | 8%                  |

| Suspension<br>17-18 | ary<br>†)              |
|---------------------|------------------------|
|                     | eliminar<br>(count)    |
| 2861                | Preliminary<br>(count) |
| 6.6%                | _                      |

| Suspensions 201            | 16-2017                            |                  |                 |                  |       |          |          |                  |       |             |              |  |
|----------------------------|------------------------------------|------------------|-----------------|------------------|-------|----------|----------|------------------|-------|-------------|--------------|--|
| Unduplicated<br>Suspension | Socioeconomically<br>Disadvantaged | English Learners | American Indian | African American | Asian | Filipino | Hispanic | Pacific Islander | White | Two or More | Not Reported |  |
| California                 |                                    |                  |                 |                  |       |          |          |                  |       |             |              |  |
| Stockton USD               | 9%                                 | 5%               | 12%             | 19%              | 4%    | 3%       | 7%       | 6%               | 11%   | 10%         |              |  |
|                            |                                    |                  |                 |                  |       |          |          |                  |       |             |              |  |

| <b>Preliminary Susp</b>                | ensions | 2017-20 | 018 (Cou        | unt)             |                    |          |                  |       |             |  |
|----------------------------------------|---------|---------|-----------------|------------------|--------------------|----------|------------------|-------|-------------|--|
| Preliminary<br>Suspension<br>2017-2018 |         |         | American Indian | African American | Asian and Filipino | Hispanic | Pacific Islander | White | Two or More |  |
| Stockton USD                           |         |         | 78              | 775              | 143                | 1576     | 10               | 177   | 102         |  |
|                                        |         |         | 11%             | 16%              | 3%                 | 6%       | 5%               | 7%    | 7%          |  |

#### Discipline - Expulsion Official 2016-2017; Preliminary 2017-2018 Prelim School District State Preliminary 17-18 **Expulsion Count** 16-17 21 Preliminary California 21 52 Stockton USD 15-16 17-18 16-17 **Expulsion (Count)** 2016-2017 Expulsions: Incident Type (count) Weapons Possession Illicit Drug Related Violent (No Injury) Defiance Only Other Reason Violent (Injury) California Stockton USD 13 4 4 0 0 0 2017-2018 Expulsions: Incident Description (count) Caused, Attempted, or Threatened O Posession of a Knife or Dangerous Committed Assault or Battery on Caused Serious Physical Injury Possession, Sale, Furnishing a Possession, Sale, Furnishing a Used Force or Violence Made Terrorist Threats Brandishing a Knife School Employee Firearm or Knife Physical Injury Sexual Battery **Preliminary** Firearm Object Expulsion 2017-2018 California Stockton USD 19 2 9 8 6 2 1 2 2 1

# Attendance Chronic Absenteeism

#### Official 2016-2017; Preliminary 2017-2018

|              | 16-17 |
|--------------|-------|
| California   | 11%   |
| Stockton USD | 18%   |

| 2016-2017 Chr | onic Abs                           | enteeisn | n               |                  |       |          |          |                  |       |             |              |
|---------------|------------------------------------|----------|-----------------|------------------|-------|----------|----------|------------------|-------|-------------|--------------|
|               | Socioeconomically<br>Disadvantaged |          | American Indian | African American | Asian | Filipino | Hispanic | Pacific Islander | White | Two or More | Not Reported |
| California    | 14%                                |          | 21%             | 19%              | 4%    | 5%       | 12%      | 16%              | 10%   | 10%         | 15%          |
| Stockton USD  | 19%                                |          | 29%             | 27%              | 10%   | 9%       | 17%      | 18%              | 22%   | 23%         | 32%          |
|               |                                    |          |                 |                  |       |          |          |                  |       |             |              |

| Preliminary Chro                                   | onic Ab | senteeis | m 2017-         | 2018 (C          | ount)              |          |                  |       |             |  |
|----------------------------------------------------|---------|----------|-----------------|------------------|--------------------|----------|------------------|-------|-------------|--|
| Preliminary<br>Chronic<br>Absenteeism<br>2017-2018 |         |          | American Indian | African American | Asian and Filipino | Hispanic | Pacific Islander | White | Two or More |  |
| Stockton USD                                       |         |          | 237             | 1592             | 507                | 5541     | 41               | 615   | 374         |  |
|                                                    |         |          |                 |                  |                    |          |                  |       |             |  |