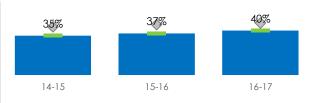

| All Students                             | CAASP                              | P-SBAC                | 3-8, 11         | MAP              | Growth | K-11     | $\Diamond$ | $\Diamond$       |           | $\Diamond$  |              |     |
|------------------------------------------|------------------------------------|-----------------------|-----------------|------------------|--------|----------|------------|------------------|-----------|-------------|--------------|-----|
| California                               | nc                                 | ot availal            | ole             |                  |        |          | 23%        | 25%              | 0         | 25%         | 27%          |     |
| Stockton USD                             |                                    | 27%                   |                 |                  | 24%    |          |            |                  |           |             |              |     |
|                                          |                                    |                       |                 |                  |        |          | 14-15      | 15-1             | 6         | 16-17       | 17-18        |     |
|                                          |                                    |                       |                 |                  |        |          |            |                  | CAASPP-SB | AC Reading  | g            |     |
| CAASPP-SBAC                              |                                    |                       |                 |                  |        |          |            |                  |           |             |              |     |
| Grade Level                              | K                                  | 1                     | 2               | 3                | 4      | 5        | 6          | 7                | 8         | 9           | 10           | 11  |
| Stockton USD                             |                                    | 018 Preli<br>BAC Resu |                 | 25% (695)        | 23%    | 25%      | 25%        | 29%              | 27%       |             |              | 33% |
| Student Groups                           |                                    |                       |                 |                  |        |          |            |                  |           |             |              |     |
| 2017-2018<br>Preliminary SBAC<br>Results | Socioeconomically<br>Disadvantaged | English Learners      | American Indian | African American | Asian  | Filipino | Hispanic   | Pacific Islander | White     | Two or More | Not Reported |     |
| California                               |                                    |                       |                 |                  |        |          |            |                  |           |             |              |     |
| Stockton USD                             | 21%                                | 3%                    | 30%             | 17%              | 40%    | 54%      | 24%        | 36%              | 34%       | 29%         |              |     |
| MAP Growth                               |                                    |                       |                 |                  |        |          |            |                  |           |             |              |     |
| Grade Level                              | K                                  | 1                     | 2               | 3                | 4      | 5        | 6          | 7                | 8         | 9           | 10           | 11  |
| Stockton USD                             | 28%                                | 28%                   | 25%             | 20%              | 24%    | 20%      | 22%        | 24%              | 22%       | 21%         | 28%          | 29% |
| Student Groups                           |                                    |                       |                 |                  |        |          |            |                  |           |             |              |     |
|                                          | Socioeconomically<br>Disadvantaged | English Learners      | American Indian | African American | Asian  | Filipino | Hispanic   | Pacific Islander | White     | Two or More | Not Reported |     |
| Stockton USD                             | 22%                                | 4%                    | 26%             | 17%              | 33%    | 46%      | 21%        | *                | 31%       | 30%         | 36%          |     |